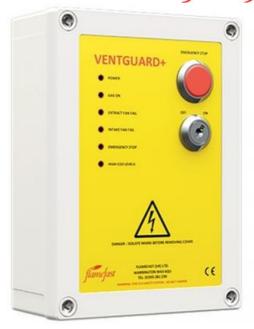

## VENTGUARD PLUS INTEGRAL FAN CURRENT MONITOR

**VENTGUARD** 

Ventguard Plus integral fan current monitor - Part numbers coming soon, contact us for more information

- · Clear LED indication
- Time delays to avoid nuisance tripping
- IP65 rated
- Gas Solenoid switched mains

## PRODUCT DESCRIPTION

The VentGuard is a cost effective BS6173:2009 and IGEM/UP/19 compliant ventilation interlock, with built in fan current monitors for the intake and extract fans. The clear LED indication and simple user interface make it ideal for any commercial kitchen.

With dedicated interfaces and LEDs for the intake and extract fans, the VentGuard will provide an indication of any ventilation issues however will not shut down the gas supply until the ventilation has not been operating for a full 30 seconds to avoid any nuisance tripping.

## Key features:

- Clear LCD indication
- Integral 2 channel fan current monitor
- Interfaces for: Intake fan; Extract fan; CO2 Sensors; Remote Emergency Stop Buttons
- Mains rated status relay for external monitoring
- Time delays to avoid nuisance tripping
- 5 year warranty
- UK manufactured